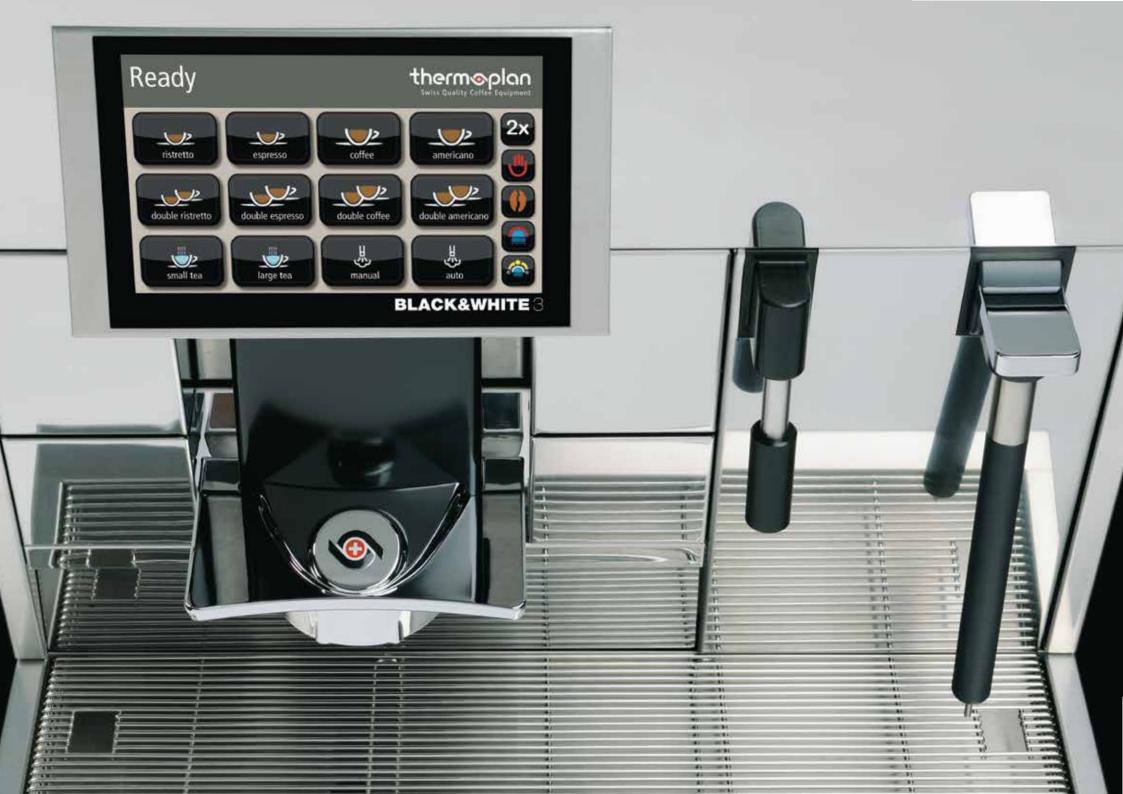

## Modern Operational Concept

The large, colourful touchscreen flexibly supports all products and can be adapted to your special requirements.

Whether changing the products' names, symbols or prices: Everything is done intuitively with the help of the easy to use interface.

The Touch Screen can also be used as an advertising platform. Pictures can be displayed using the screensaver. Choose to automatically activate the screensaver after a longer idle time.