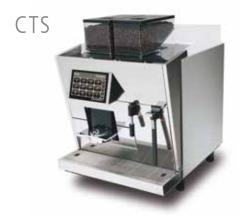

The CTMC is a great choice for both: coffee and chocolate lovers.

The CTS model is the right choice for traditional milk preparation with steam.

| Capacities:<br>(products / h) | 240 espressi / 200 coffee / 18lt hot water<br>130 cappuccino / 140 lattino |
|-------------------------------|----------------------------------------------------------------------------|
| Connection:                   | 2x230V / 50-60Hz / 3500/100W / 15/1A                                       |
| Dimensions:                   | 600x600x700mm (W/D/H)                                                      |
| Weight:                       | 77.5KG                                                                     |