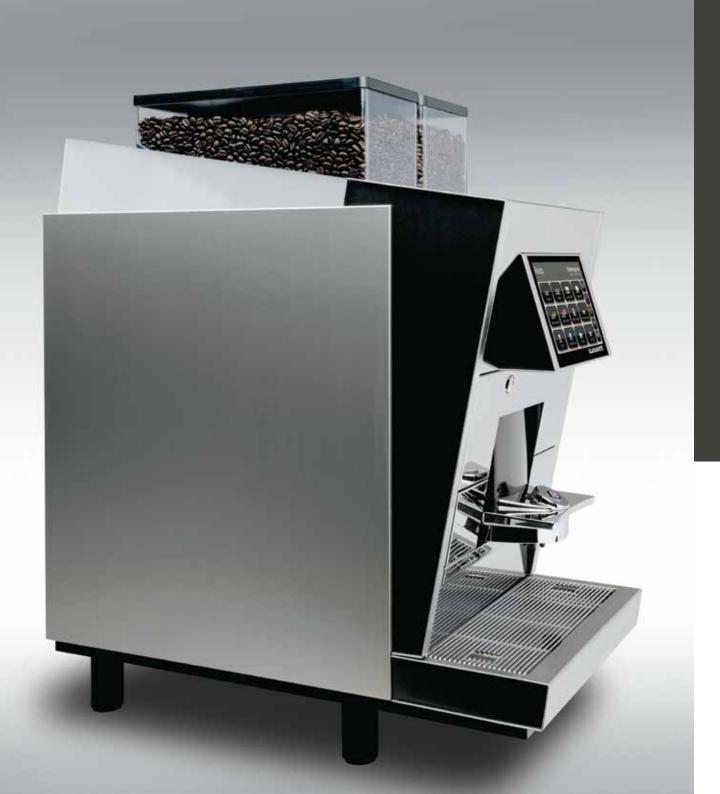

# A breath of magic...

BLACK&WHITE3 represents another innovation from Thermoplan. Whether Cappuccino, Latte Macchiato or cold milk foam — with the new generation you conjure up wonderful top-quality specialty beverages.

#### Perfection

- modular assembly
- stainless steel brewing unit
- heavy-duty aluminium grinder with ceramic burrs
- steam pipe made of Peek™
- manual and automatic steam output
- chrome plated steel front panel
- touch screen with 7" LCD Display
- cold milk solution
- variety of products
- easy cleaning

## Modern Operational Concept

The large, colourful touchscreen flexibly supports all products and can be adapted to your special requirements.

Whether changing the products' names, symbols or prices: Everything is done intuitively with the help of the easy to use interface.