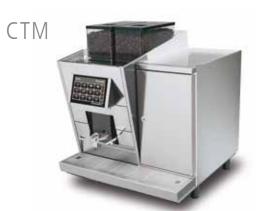

## The Coffee Brewer

Equipped with all the cutting-edge features of a BW3 CTM, the CBT is the allrounder among the automatic coffee machines. Using a 7-litre tank and producing up to 30 litres of freshly brewed coffee per hour, it is perfectly designed for restaurants, hotels, bars, breakfast buffets and self-service applications.

The CBTM is the allrounder among the automatic coffee machines. The combination of a CTM and CBT guarantees a variety of products which leaves nothing to be desired.

The TS offers hot water and endless steam supply with easy operation.