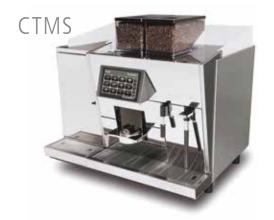

Whether hot or cold or with steam, the CTMS makes preparing coffee or milk specialty beverages a success.

The CBT easily manages to cover all needs for large volumes of high-quality freshly brewed coffee.