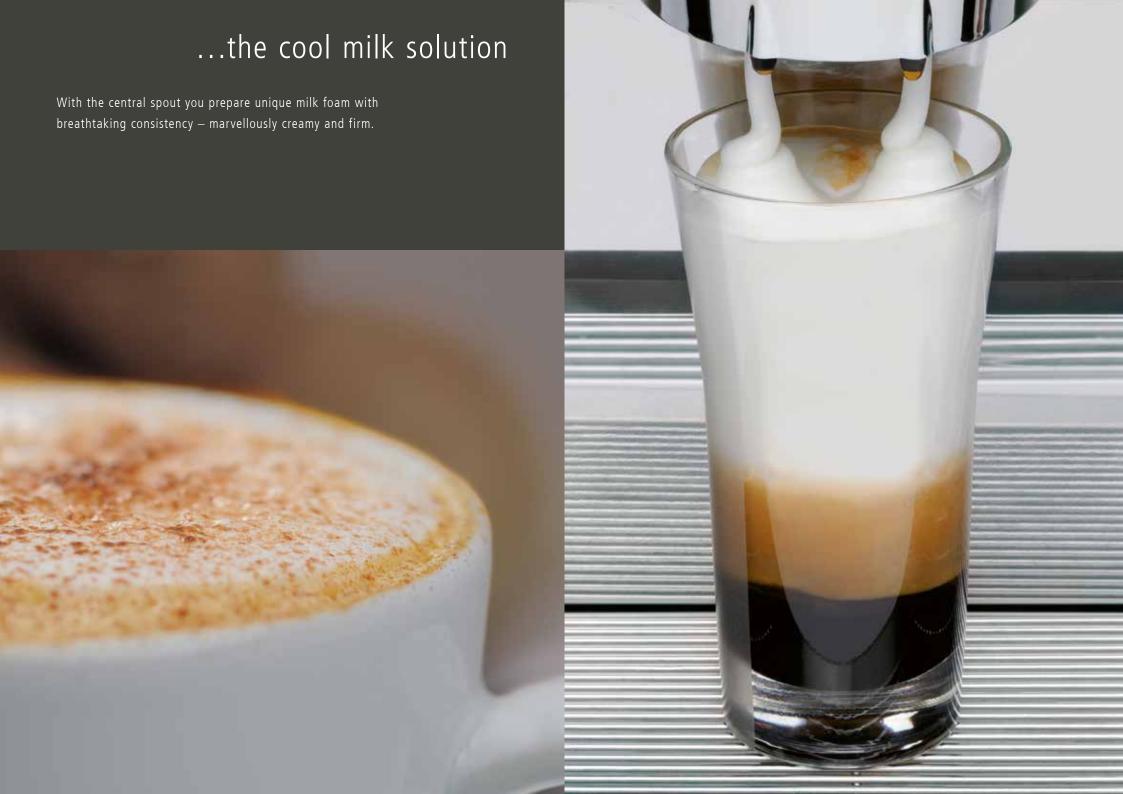

# A breath of magic...

BLACK&WHITE3 represents another innovation from Thermoplan. Whether Cappuccino, Latte Macchiato or cold milk foam — with the new generation you conjure up wonderful top-quality specialty beverages.

The new BW3 CBTM ensures at all times the best quality coffee in the cup, even with cold milk beverages.