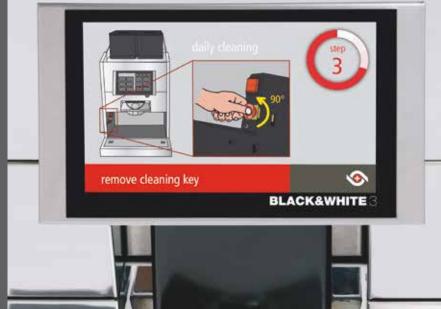

# Easy Cleaning

The BLACK&WHITE3 coffee machines are using an automatic cleaning system. Pressing a single button will do and the machine shows step by step instructions on the display how to complete the cleaning. By using a cleaning key the maintenance gets even easier.