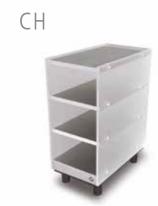

Use the CH to preheat the coffee cups to get ready for an extraordinary coffee enjoyment.

| Capacities: | Storage of 100 to 150 cups              |
|-------------|-----------------------------------------|
| Connection: | 230/115V / 50-60Hz / 100/85W / 0.5/1.0A |
| Dimensions: | 250x435x565mm (W/D/H)                   |
| Weight:     | 17KG                                    |