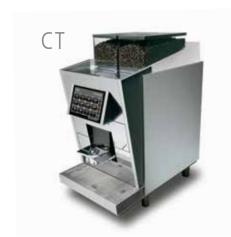

#### Versatile to suit all tastes

The CT prepares coffee and hot water and its mere 350 mm in width allows to fit on any countertop.

Whether hot or cold, the CTM makes preparing coffee or milk specialty beverages a success.