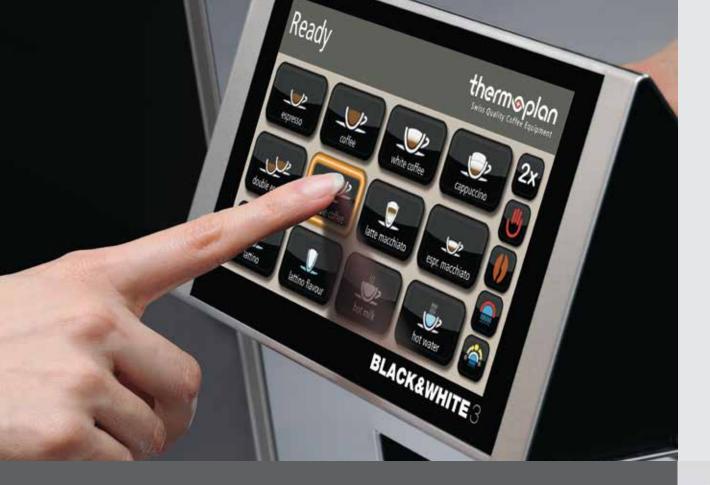

## Modern Operational Concept

The large, colourful touchscreen flexibly supports all products and can be adapted to your special requirements.

Whether changing the products' names, symbols or prices: Everything is done intuitively with the help of the easy to use interface.

The Touch Screen can also be used as an advertising platform. Pictures can be displayed using the screensaver. Choose to automatically activate the screensaver after a longer idle time.