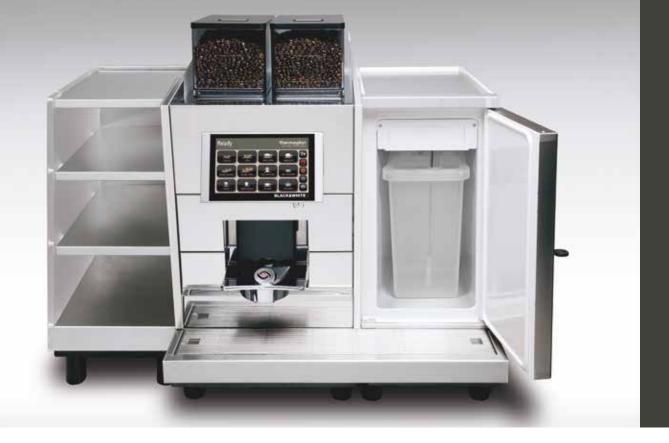

#### The Module System

BLACK&WHITE3 is a modular assembly. Maintenance can thereby be carried out quickly and cost-effectively. All three modules are exchanged in an instant — that is unique for coffee machines. The modules are engineered with high quality components and

have the capabilities of tomorrow's technology. The integrated diagnostic program allows the technician to troubleshoot any malfunctions fast and effectively therefore limiting the downtime to a few minutes.