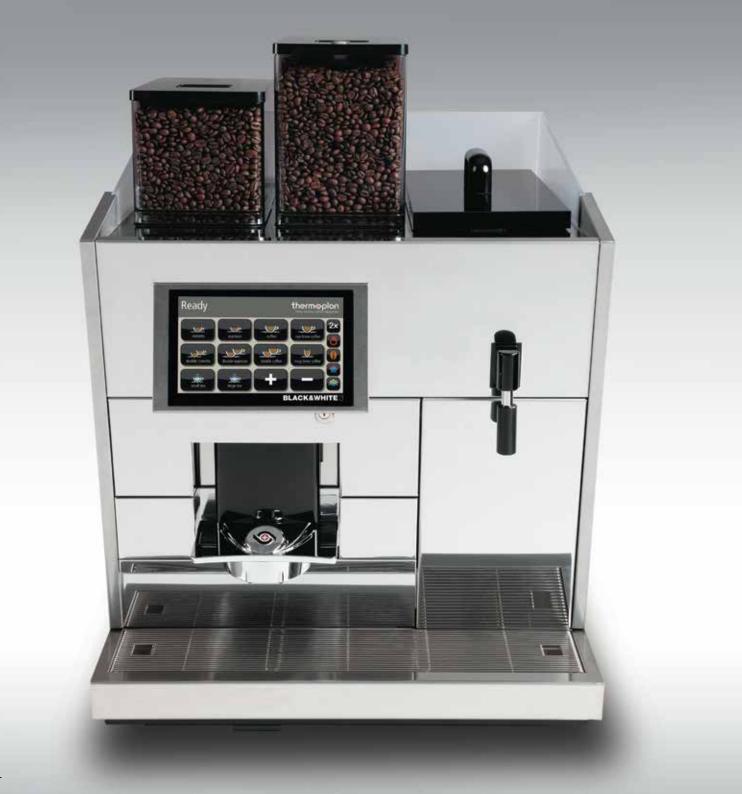

#### The Module System

BLACK&WHITE3 is a modular assembly. Maintenance can thereby be carried out quickly and cost-effectively. All three modules are exchanged in an instant — that is unique for coffee machines. The modules are engineered with high quality components and

## Modern Operational Concept

The large, colourful touchscreen flexibly supports all products and can be adapted to your special requirements.

Whether changing the products' names, symbols or prices: Everything is done intuitively with the help of the easy to use interface.

#### Perfection

- modular assembly
- stainless steel brewing unit
- heavy-duty aluminium grinder with ceramic burrs
- steam pipe made of Peek™
- manual and automatic steam output
- chrome plated steel front panel
- touch screen with 7" LCD Display
- cold milk solution
- variety of products
- easy cleaning