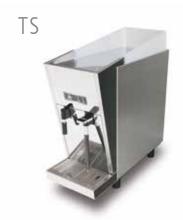

The CBTM is the allrounder among the automatic coffee machines. The combination of a CTM and CBT guarantees a variety of products which leaves nothing to be desired.

The TS offers hot water and endless steam supply with easy operation.

| Capacities:    | 43lt hot water                      |
|----------------|-------------------------------------|
| (products / h) | endless steam supply                |
| Connection:    | 230/400V / 50-60Hz / 4400W / 20/11A |
| Dimensions:    | 250x600x700mm (W/D/H)               |
| Weight:        | 35KG                                |