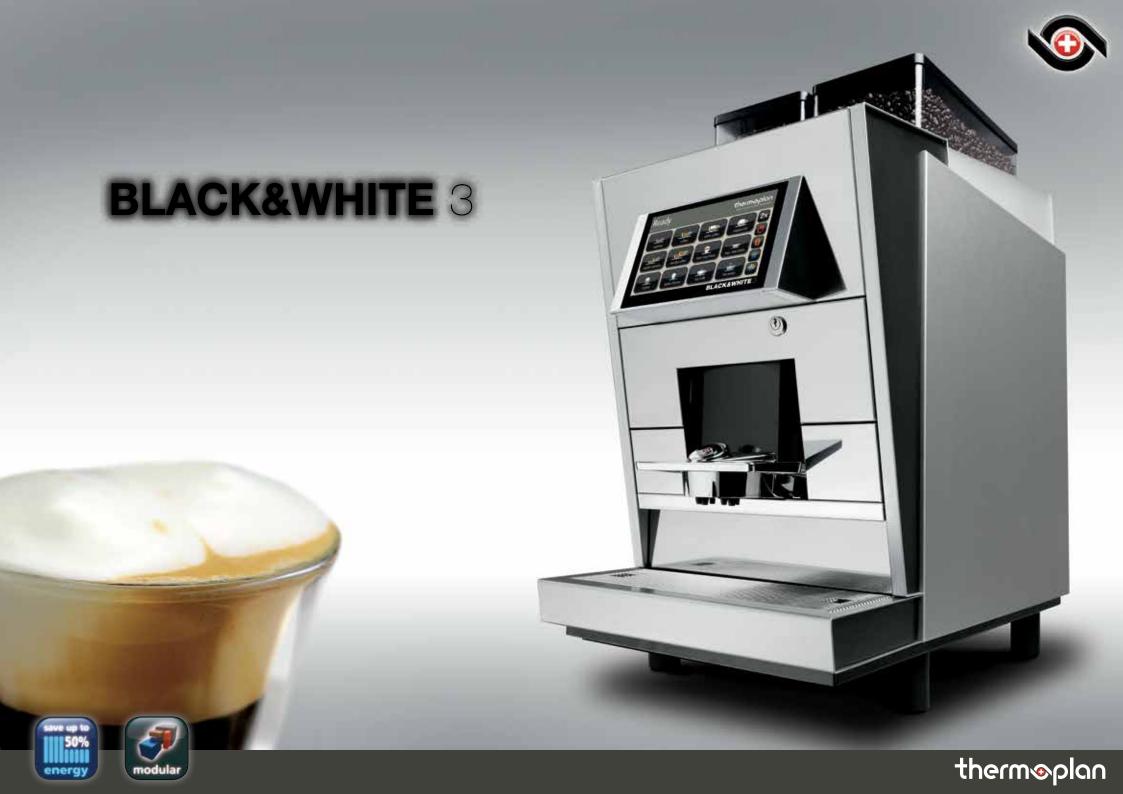

# A breath of magic...

BLACK&WHITE3 represents another innovation from Thermoplan. Whether Cappuccino, Latte Macchiato or cold milk foam — with the new generation you conjure up wonderful top-quality specialty beverages.

#### Perfection

- modular assembly
- stainless steel brewing unit
- heavy-duty aluminium grinder with ceramic burrs
- steam pipe made of Peek™
- manual and automatic steam output
- chrome plated steel front panel
- touch screen with 7" LCD Display
- cold milk solution
- variety of products
- easy cleaning