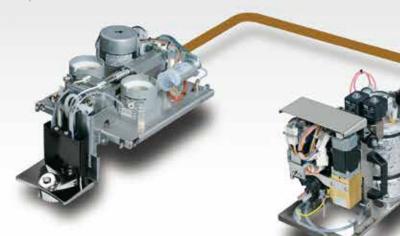

#### The Module System

BLACK&WHITE3 is a modular assembly. Maintenance can thereby be carried out quickly and cost-effectively. All three modules are exchanged in an instant — that is unique for coffee machines. The modules are engineered with high quality components and

### Brewing module

1 or 2 grinders. The stainless steel brewing unit guarantees top coffee taste.

# Hydraulic module

Hot water preparation, water distribution, coffee boiler, pump, valve block.

High capacity 4-litre boiler for continuous unlimited steam and hot water supply.