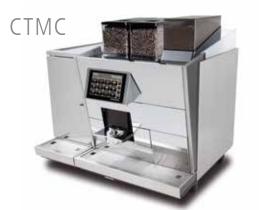

The CTMC is a great choice for both: coffee and chocolate lovers.

The CTS model is the right choice for traditional milk preparation with steam.

| Capacities:<br>(products / h) | 240 espressi / 200 coffee / 18lt hot water<br>130 cappuccino / 140 lattino |
|-------------------------------|----------------------------------------------------------------------------|
| Connection:                   | 2x230V / 50-60Hz / 3500/100W / 15/1A                                       |
| Dimensions:                   | 600x600x700mm (W/D/H)                                                      |
| Weight:                       | 77.5KG                                                                     |