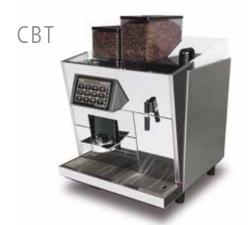

## The Coffee Brewer

Equipped with all the cutting-edge features of a BW3 CTM, the CBT is the allrounder among the automatic coffee machines. Using a 7-litre tank and producing up to 30 litres of freshly brewed coffee per hour, it is perfectly designed for restaurants, hotels, bars, breakfast buffets and self-service applications.

Whether hot or cold or with steam, the CTMS makes preparing coffee or milk specialty beverages a success.

The CBT easily manages to cover all needs for large volumes of high-quality freshly brewed coffee.