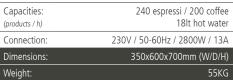

| Capacities:<br>(products / h) | 240 espressi / 200 coffee / 43lt hot water<br>endless steam supply |
|-------------------------------|--------------------------------------------------------------------|
| Connection:                   | 230/400V / 50-60Hz / 6900W / 30/13A                                |
| Dimensions:                   | 520x600x700mm (W/D/H)                                              |
| Weight:                       | 78KG                                                               |