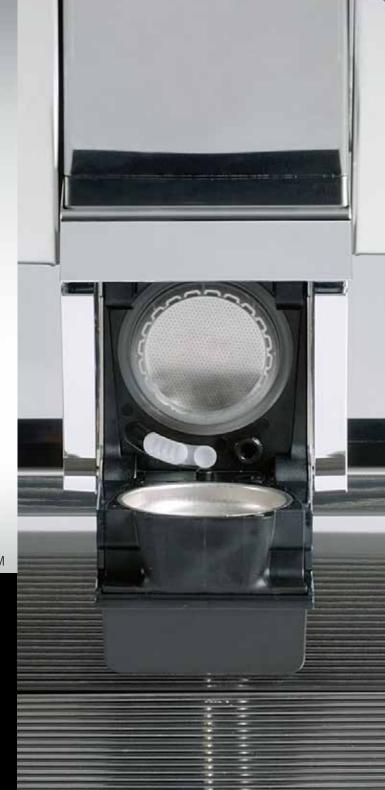

## The POD

All BLACK&WHITE3 model options are available with the standard coffee outlet or POD. All the usual pods can be inserted here. Whether caffeine-free or special blend - BLACK&WHITE3 will satisfy every customer's taste. Cleaning is also activated via the POD. Simply insert the cleaning tablet and start.