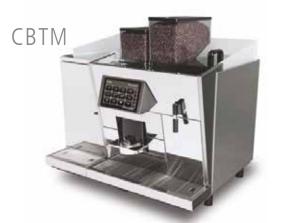

The new BW3 CBTM ensures at all times the best quality coffee in the cup, even with cold milk beverages.

The CBTM is the allrounder among the automatic coffee machines. The combination of a CTM and CBT guarantees a variety of products which leaves nothing to be desired.

The TS offers hot water and endless steam supply with easy operation.