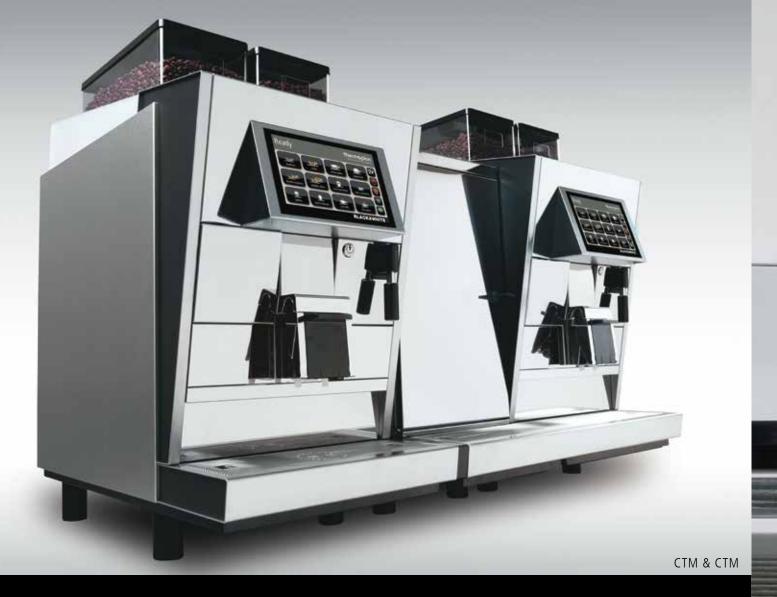

#### The Module System

BLACK&WHITE3 is a modular assembly. Maintenance can thereby be carried out quickly and cost-effectively. All three modules are exchanged in an instant — that is unique for coffee machines. The modules are engineered with high quality components and

The CBTM is the allrounder among the automatic coffee machines. The combination of a CTM and CBT guarantees a variety of products which leaves nothing to be desired.

The TS offers hot water and endless steam supply with easy operation.